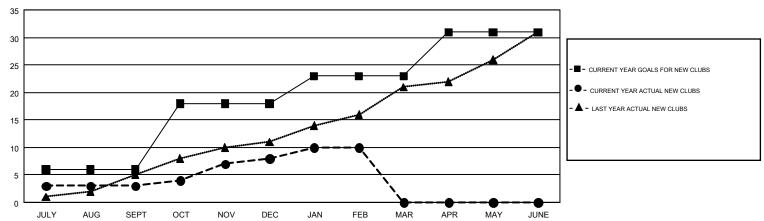

## GOALS AND ACTUAL NEW CLUBS CUMULATIVE

## Multiple District 2

GMT: JOE AL PICONE

LOCATION: TEXAS

GMT CA 1

| Clubs         |               |           |               | Members               |                           |                         |                                                    |  |
|---------------|---------------|-----------|---------------|-----------------------|---------------------------|-------------------------|----------------------------------------------------|--|
|               | RESULTS FOR   | 2017-2018 |               | RESULTS FOR 2017-2018 |                           |                         |                                                    |  |
| QUARTER       | NEW CLUB GOAL | NEW CLUBS | DROPPED CLUBS | QUARTER               | MEMBER GROWTH NET<br>GOAL | MEMBER GROWTH<br>ACTUAL | DROPPED<br>MEMBERS ACTUAL<br>(including transfers) |  |
| JULY/AUG/SEPT | 6             | 3         | 14            | JULY/AUG/SEPT         | 40                        | 877                     | 1,363                                              |  |
| OCT/NOV/DEC   | 12            | 5         | 17            | OCT/NOV/DEC           | 376                       | 851                     | 1,182                                              |  |
| JAN/FEB/MAR   | 5             | 2         | 7             | JAN/FEB/MAR           | 214                       | 685                     | 773                                                |  |
| APR/MAY/JUNE  | 8             | 0         | 0             | APR/MAY/JUNE          | 255                       | 0                       | 0                                                  |  |