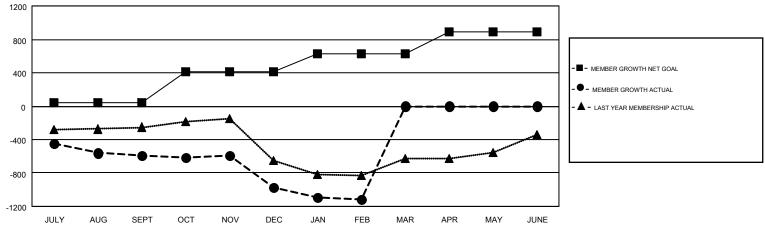

## GOALS AND ACTUAL MEMBERS CUMULATIVE

| DROPPED CLUBS: 38              |       | 496 CLUBS OF 877 ADDED 1 OR MORE<br>NEW MEMBERS | GENDER DISTRIBUTION  MALE 16,135 (65.38%) |                |       |
|--------------------------------|-------|-------------------------------------------------|-------------------------------------------|----------------|-------|
| DROPPED MEMBERS                |       |                                                 | FEMALE                                    | 8,545 (34.62%) |       |
| DECEASED                       | 186   | CLICK HERE FOR CUMULATIVE                       | TOTAL FAMILY UNIT MEMBERS                 |                | 3,665 |
| CLUB CANCELLED 205 OTHER 2,925 |       | MEMBERSHIP DATA                                 | FAMILY MEMBERS PAYING HALF                |                | 1,870 |
| TOTAL                          | 3,316 |                                                 | DOLS                                      |                |       |

## Multiple District 2

GMT: JOE AL PICONE

LOCATION: TEXAS

GMT CA 1

| Clubs         |               |           |               | Members               |                           |                         |                                                    |  |
|---------------|---------------|-----------|---------------|-----------------------|---------------------------|-------------------------|----------------------------------------------------|--|
|               | RESULTS FOR   | 2017-2018 |               | RESULTS FOR 2017-2018 |                           |                         |                                                    |  |
| QUARTER       | NEW CLUB GOAL | NEW CLUBS | DROPPED CLUBS | QUARTER               | MEMBER GROWTH NET<br>GOAL | MEMBER GROWTH<br>ACTUAL | DROPPED<br>MEMBERS ACTUAL<br>(including transfers) |  |
| JULY/AUG/SEPT | 6             | 3         | 14            | JULY/AUG/SEPT         | 40                        | 877                     | 1,363                                              |  |
| OCT/NOV/DEC   | 12            | 5         | 17            | OCT/NOV/DEC           | 376                       | 851                     | 1,182                                              |  |
| JAN/FEB/MAR   | 5             | 2         | 7             | JAN/FEB/MAR           | 214                       | 685                     | 773                                                |  |
| APR/MAY/JUNE  | 8             | 0         | 0             | APR/MAY/JUNE          | 255                       | 0                       | 0                                                  |  |